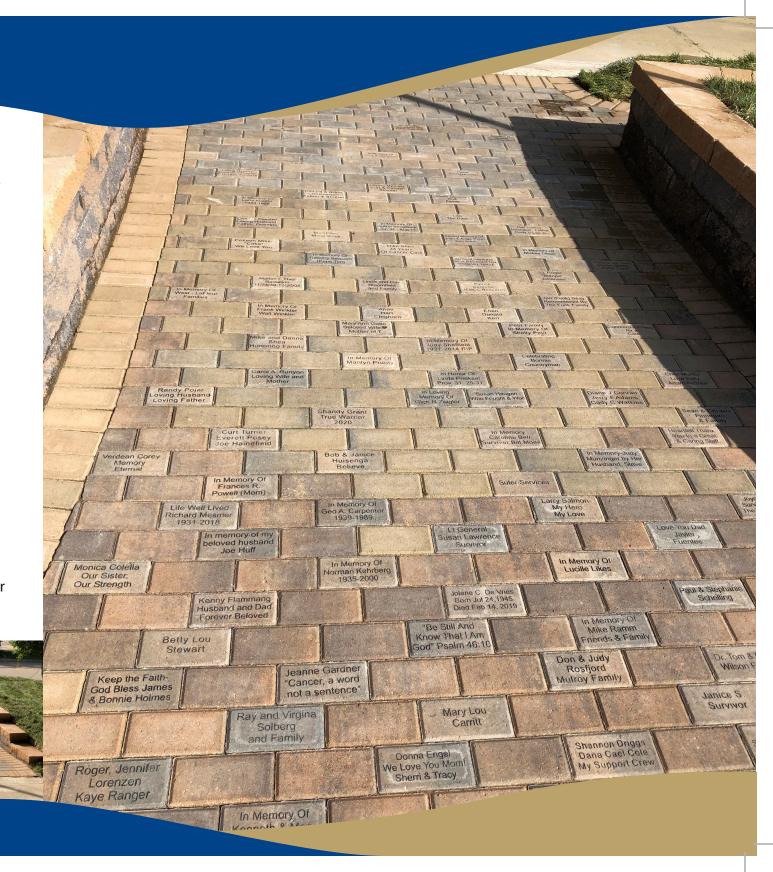

- The bricks are available for a \$200 donation each.
- As a nonprofit organization, your donation will be tax deductible as provided by law.
- All the bricks are the same 4" x 8" size. There is a maximum of 3 lines with 15 characters on each line allowed.
- Purchased bricks will be engraved onsite when a set number of orders are received or within about a 6-week time period.

## Each Brick has a Story to Tell.

- Honor
- Remember
- Pay Tribute
- Celebrate
- Survivor
- Share the Spirit of Hope
- Reflect on Journey of Healing
- Acknowledge Your Personal Commitment to Cancer

We are grateful for your support. For more information, please contact: